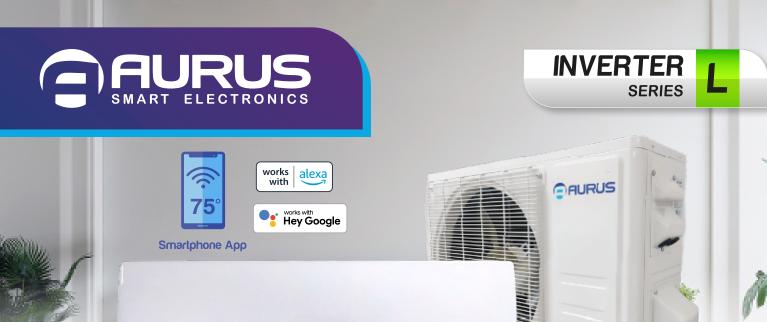

## MODEL: ARU-H24A2/INVL-US 19SEER2

Fan Speed **Quiet Mode** 

24H Timer

On/Off Display

Gold Fin Condenser **I-Feel Function** 

**Turbo Cooling** 

## **MORE FEATURES**

- Cooling & Heating ductless inverter technology system.
- Save up to 60% in comparison with ON-OFF mini splits.
- Quieter than a whisper, depending on speed, starting at 35 dB.
- Suitable area: up to 1000 sq. ft\*
- Wide outdoor temperature operational range.
  - Cool (5~122 °F)
  - Heating (-4~86 °F)
- Installation kit included.
- Washable Return Air Filter.
- · Celsius and Fahrenheit degree switch.
- Remote control.
- Built in Wi-Fi.
- Control I-Feel sensor included. \*There may be fluctuations, consult a specialist