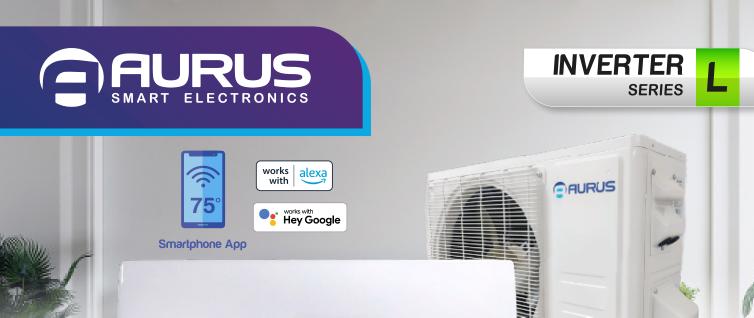

## **MORE FEATURES**

- Cooling & Heating ductless inverter technology system.
- Save up to 60% in comparison with ON-OFF mini splits.
- Quieter than a whisper, depending on speed, starting at 31 dB.
- Suitable area: up to 750 sq. ft\*
- Wide outdoor temperature operational range.
  - Cool (5~122 °F)
  - Heating (-4~86 °F)
- Installation kit included.
- Washable Return Air Filter.
- · Celsius and Fahrenheit degree switch.
- Remote control.
- Built in Wi-Fi.
- Control I-Feel sensor included. \*There may be fluctuations, consult a specialist